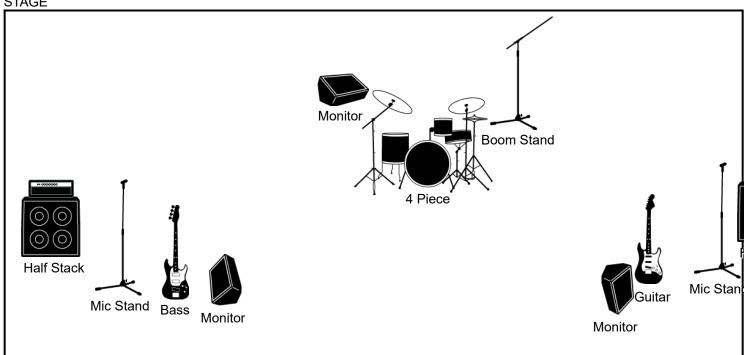

## STAGE PLOT DESIGNER

**BAND NAME VENUE** SHOW DATE / TIME Undersubstance Grog shop 01/01/22

STAGE

## **NOTES**

We are a metal three piece. The guitarist and drummer share the main vocal. Both the guitarist and the bass player bring pedalboards. We also have a 10'x10' banner we hang if we can. We will also bring a merch table. Our table is 6ft long but we are happy to use a table at the venue if necessary. Thank you again.